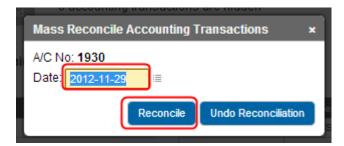

you are offered the possibility to mass reconcile any account up to the date which you enter in the date field. See below. Click on **Reconcile** for all the transactions on that account to be ticked as reconciled untill the date entered. A control question appears asking if you are certain and want to continue. Click on **OK**.

If you need to undo the reconciliation for the same period, enter a to date in the **Date** field and click on the **Undo Reconciliation** button instead.

Enter the date until which you want to undo ALL reconciliations in the **Date** field and click on **Undo Reconciliation**.

| Mass Reconcile Accounting Transactions × |                     |  |  |  |
|------------------------------------------|---------------------|--|--|--|
| A/C No: 1930                             |                     |  |  |  |
| Date: 2011-12-31                         |                     |  |  |  |
| Reconcile                                | Undo Reconciliation |  |  |  |

Note: The example above would undo all reconciliations on account 1930 for year 2011.