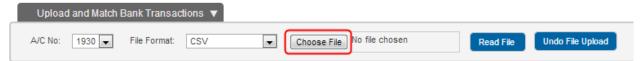

These accounts will then be displayed in a drop down menu in the view **Reconcile Account**, under **Upload and Match Bank Transactions**. See below.

| Upload  | and Match      | Bank Transac | tions 🔻 |   |                            |           |                  |
|---------|----------------|--------------|---------|---|----------------------------|-----------|------------------|
| A/C No: | 1930 💌<br>1930 | File Format: | OFX     | • | Choose File No file chosen | Read File | Undo File Upload |
|         | 1910           |              |         |   |                            |           |                  |

Under the tab **Upload and Match Bank Transactions**, the account you registered as default under **Settings - Accounting - General - Account Reconciliation** is suggested. If you want to change account, select from the drop-down menu.

The next step is uploading your bank file. Click on **Choose File** and fetch your file from where it is stored.

Once the correct file has been selected, click on Read File.

| Upload  | d and Match | Bank Transac | tions 🔻 |   |                            |           |                  |
|---------|-------------|--------------|---------|---|----------------------------|-----------|------------------|
| A/C No: | 1930 💌      | File Format: | CSV     | • | Choose File No file chosen | Read File | Undo File Upload |