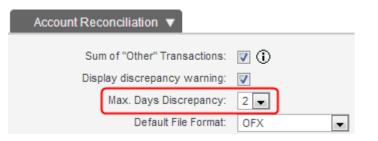

# **Settings for Account Reconciliation**

Under **Settings - Accounting - General - Account Reconciliation**, you can specify your settings for managing account reconciliation.

| FORTNOX                | 🔲 🖪 🖪 回                        | 0            | ٤           |                     |
|------------------------|--------------------------------|--------------|-------------|---------------------|
| General Accounting     | Invoicing Order CR             | M Time Archi | ve Registry | Users               |
| General Series and Ty  | pes 🔻 Payments 🔻               | Data Entry 🔻 | Tracking 🔻  | Chart of Accounts 🔻 |
| Financial Year         |                                |              |             |                     |
| Accruals               | 3                              |              |             |                     |
| Currency               |                                |              |             |                     |
| Budget                 | ansactions: 📝 🛈                |              |             |                     |
| Account Reconciliation | y warning: 🔽<br>screpancy: 2 💌 |              |             |                     |
| Close Period           | File Format: OFX               | •            |             |                     |
| VAT                    |                                |              | _           |                     |

1. If you want all transactions which are not customer or supplier payments to be summed-up into one post per day in the reconciliation, tick the box **Sum of "Other" Transactions**. **Other** includes all transactions which are not customer payments or supplier payments.

2. Tick the box in front of **Display discrepancy warning** if you wish a warning message to appear before you save, if there is a discrepancy between the accounting transactions and the banking transactions in your reconciliation.

3. Under Max. Days Discrepancy, you can specify how many days difference is acceptable when automatically matching the transactions in the file you have uploaded, with the transactions posted in Fortnox. When you click on Match Transactions under Accounting - Account Reconciliation, the application then searches for the same amount plus /minus the number of days specified in the field.

0K

4. Commercial banks have different formats for handling text files. Select the file format you will upload and use most frequently in the drop-down menu by the field **Default file format**.

| Account Reconciliation 🔻 |                                                                                        |                                                 |  |  |  |  |  |
|--------------------------|----------------------------------------------------------------------------------------|-------------------------------------------------|--|--|--|--|--|
|                          | Sum of "Other" Transactions:<br>)isplay discrepancy warning:<br>Max. Days Discrepancy: | <ul> <li>✓ ①</li> <li>✓</li> <li>2 ▼</li> </ul> |  |  |  |  |  |
| Aveilable Are            | Default File Format:                                                                   | CSV 💽                                           |  |  |  |  |  |
| Available Acc            | counts                                                                                 | Select File Format                              |  |  |  |  |  |
| A/C No i≣                | Account                                                                                | OFX<br>QIF                                      |  |  |  |  |  |
| 1930     1930            | Main Bank Current Account                                                              | CSV                                             |  |  |  |  |  |
| $\odot$                  |                                                                                        |                                                 |  |  |  |  |  |
| $\odot$                  |                                                                                        |                                                 |  |  |  |  |  |